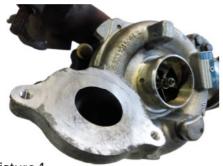

## Please note:

If one of the following old OE or manufacturer references (picture 1) 03L145702, 03L145702J or **53039700131, 53039880131** or the old version of muffler is installed (picture 3), a muffler kit **D950072** (picture 4) has to be used additionally,

in order to install the new turbocharger T914995 (picture 2) 53039880189, 03L145701E!

If any of the following OE or manufacturer references are installed, the old muffler can be used: 03L145702E, 03L145701A or 03L145702E, 03L145701A.

Please still check the old muffler for any damages or dirt contamination. If necessary, D950072 may be used as a suiting spare part.

picture 1 old manufacturer number

old version of muffler

picture 2 T914995 current version