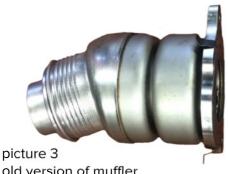

## Please note:

If one of the following old OE or manufacturer references (picture 1) 03L145702, 03L145702J or **53039700131, 53039880131** or the old version of muffler is installed (picture 3), a muffler kit **D950072** (picture 4) has to be used additionally,

Please still check the old muffler for any damages or dirt contamination. If necessary, D950072 may be used as a suiting spare part.

picture 1 old manufacturer number

old version of muffler

picture 2 T914995 current version