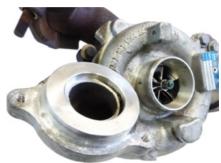

in order to install the new turbocharger T914995 (picture 2) 53039880189, 03L145701E!

If any of the following OE or manufacturer references are installed, the old muffler can be used: 03L145702E, 03L145701A or 03L145702E, 03L145701A.

Please still check the old muffler for any damages or dirt contamination. If necessary, D950072 may be used as a suiting spare part.

picture 1 old manufacturer number

old version of muffler

picture 2 T914995 current version