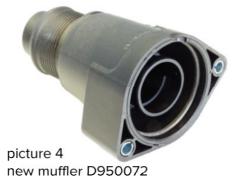

## Please note:

If one of the following old OE or manufacturer references (picture 1) 03L145702, 03L145702J or **53039700131, 53039880131** or the old version of muffler is installed (picture 3), a muffler kit **D950072** (picture 4) has to be used additionally,